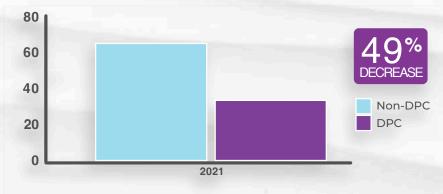

## Admissions to Hospital – 49% Drop

<sup>2</sup>Compares an Assured Direct Care (DPC) plan and a HDHP (Non-DPC) plan using claims data provided by their TPA.ADC is not an insurance product or service.