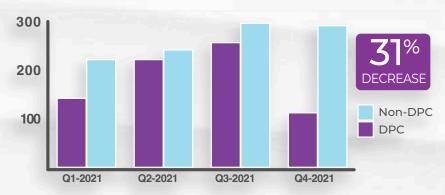

## **The Results:**<sup>2</sup>

The Assured Direct Care DPC health plan for this insurance administration company delivered impressive results across the board.



# Healthcare solutions for any size company!

Assured Direct Care's healthcare plans - whether standalone, paired or positioned side-by-side with other solutions - are a cost effective way for business owners to provide top-quality, affordable health benefits to their employees. We can also customize any of our plans, and recommend other healthcare solutions that fit affordably with direct primary care.

# Business clarity in healthcare.

It makes sense with Assured Direct Care! Saving money for employees and employers.

# Questions? Call us at 833-232-2088



#### Medical Cost (PEPM) – 52% Savings



#### **Urgent Care Visits – 31% Decrease**



## **Emergency Room Visits – 31% Lower**



## Admissions to Hospital – 49% Drop

<sup>2</sup>Compares an Assured Direct Care (DPC) plan and a HDHP (Non-DPC) plan using claims data provided by their TPA.ADC is not an insurance product or service.

www.assureddirectcare.com